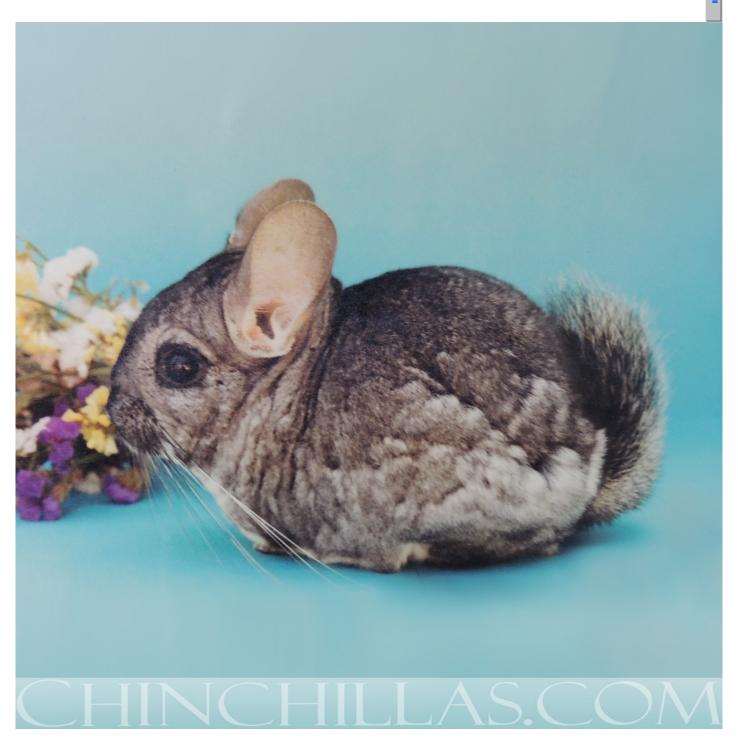

## **Original PSK Recessive Dwarf Chinchilla**

Sep 09, 2024

Original PSK Recessive Dwarf Chinchilla (above) Historic photo of the original PSK mutant - circa 1995 This F0 mutant, a male, was born in approx. 1990 in Tehachapi, CA Read more about <u>Dwarf and Mini chinchillas</u>